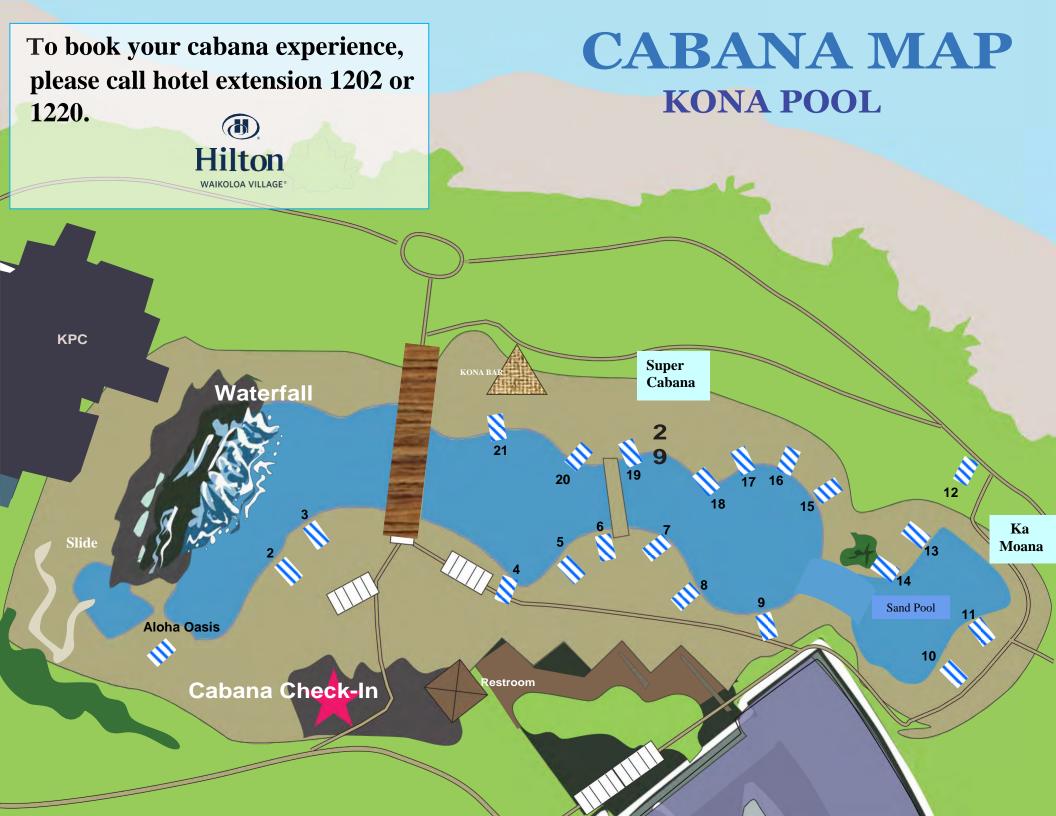

## KONAPOOLCABANARENTAL

Cabana rentals at Hilton Waikoloa Village include
Bottled water\*, cold oshiboris\*, and popsicles\*.
All Cabanas open at 10 am and close at 5 pm.
For pricing and availability, please call hotel extension 1202.

#### Cabanas available at Kona Pool:

\*Casabellas and Love Seats receive amenities for up to two guests. Luxury Day Beds receive amenities for up to four guests.