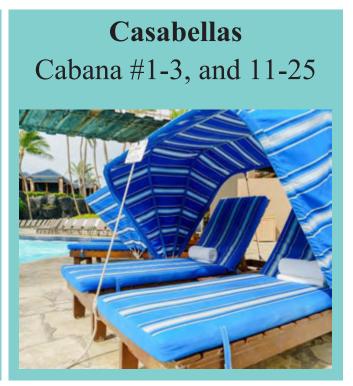

#### Cabanas available at Kona Pool:

\*Casabellas and Love Seats receive amenities for up to two guests. Luxury Day Beds receive amenities for up to four guests.