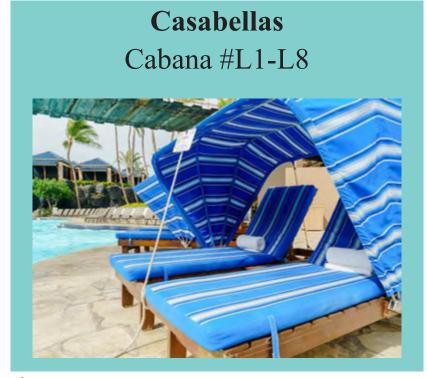

#### Cabanas available at Kona Pool:

\*Casabellas and Love Seats receive amenities for up to two guests. Luxury Day Beds receive amenities for up to four guests.